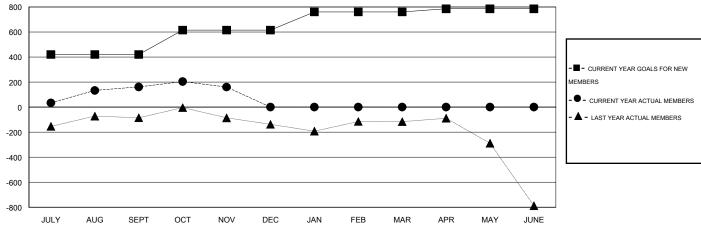

#### GOALS AND ACTUAL MEMBERS CUMULATIVE

| DROPPED CLUBS: 0 |     | 51 CLUBS OF 113 ADDED 1 OR MORE<br>NEW MEMBERS | GENDER DISTRIBUT      |                                  |       |
|------------------|-----|------------------------------------------------|-----------------------|----------------------------------|-------|
|                  |     |                                                | FEMALE                | 2,985 (63.66%)<br>1,704 (36.34%) |       |
| DROPPED MEMBERS  |     |                                                | FEMALE                | 1,704 (30.3470)                  |       |
| DECEASED         | 4   | OLIOK HEDE FOR HEALTH                          |                       |                                  |       |
| CLUB CANCELLED 0 |     | CLICK HERE FOR HEALTH ASSESSMENT DATA          | FAMILY UNIT MEMBERS   |                                  | 2,620 |
| OTHER            | 236 | ACCESSIVIENT DATA                              | HEAD OF HOUSEHOLD     | 1,226                            |       |
| TOTAL            | 240 |                                                | NON-HEAD OF HOUSEHOLD |                                  | 1,394 |

# GMT: KAMLESH JAIN LOCATION INDIA GMT CA 6

|                       |                  | Clubs     |                  |                  | Members               |                    |                                     |                    |                  |  |
|-----------------------|------------------|-----------|------------------|------------------|-----------------------|--------------------|-------------------------------------|--------------------|------------------|--|
| RESULTS FOR 2015-2016 |                  |           |                  |                  | RESULTS FOR 2015-2016 |                    |                                     |                    |                  |  |
| QUARTER               | NEW CLUB<br>GOAL | NEW CLUBS | DROPPED<br>CLUBS | NET<br>GAIN/LOSS | QUARTER               | NEW MEMBER<br>GOAL | CHARTER AND<br>NEW MEMBERS<br>ADDED | DROPPED<br>MEMBERS | NET<br>GAIN/LOSS |  |
| JULY/AUG/SEPT         | 3                | 2         | 0                | 2                | JULY/AUG/SEPT         | 420                | 309                                 | 148                | 161              |  |
| OCT/NOV/DEC           | 2                | 0         | 0                | 0                | OCT/NOV/DEC           | 195                | 91                                  | 92                 | -1               |  |
| JAN/FEB/MAR           | 2                | 0         | 0                | 0                | JAN/FEB/MAR           | 145                | 0                                   | 0                  | 0                |  |
| APR/MAY/JUNE          | 1                | 0         | 0                | 0                | APR/MAY/JUNE          | 25                 | 0                                   | 0                  | 0                |  |