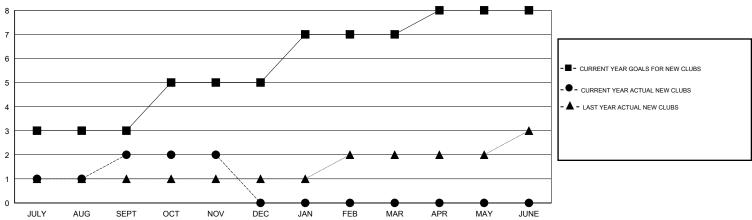

#### GOALS AND ACTUAL NEW CLUBS CUMULATIVE

# GMT: KAMLESH JAIN LOCATION INDIA GMT CA 6

|                       |                  | Clubs     |                  |                  | Members               |                    |                                     |                    |                  |  |
|-----------------------|------------------|-----------|------------------|------------------|-----------------------|--------------------|-------------------------------------|--------------------|------------------|--|
| RESULTS FOR 2015-2016 |                  |           |                  |                  | RESULTS FOR 2015-2016 |                    |                                     |                    |                  |  |
| QUARTER               | NEW CLUB<br>GOAL | NEW CLUBS | DROPPED<br>CLUBS | NET<br>GAIN/LOSS | QUARTER               | NEW MEMBER<br>GOAL | CHARTER AND<br>NEW MEMBERS<br>ADDED | DROPPED<br>MEMBERS | NET<br>GAIN/LOSS |  |
| JULY/AUG/SEPT         | 3                | 2         | 0                | 2                | JULY/AUG/SEPT         | 420                | 309                                 | 148                | 161              |  |
| OCT/NOV/DEC           | 2                | 0         | 0                | 0                | OCT/NOV/DEC           | 195                | 91                                  | 92                 | -1               |  |
| JAN/FEB/MAR           | 2                | 0         | 0                | 0                | JAN/FEB/MAR           | 145                | 0                                   | 0                  | 0                |  |
| APR/MAY/JUNE          | 1                | 0         | 0                | 0                | APR/MAY/JUNE          | 25                 | 0                                   | 0                  | 0                |  |